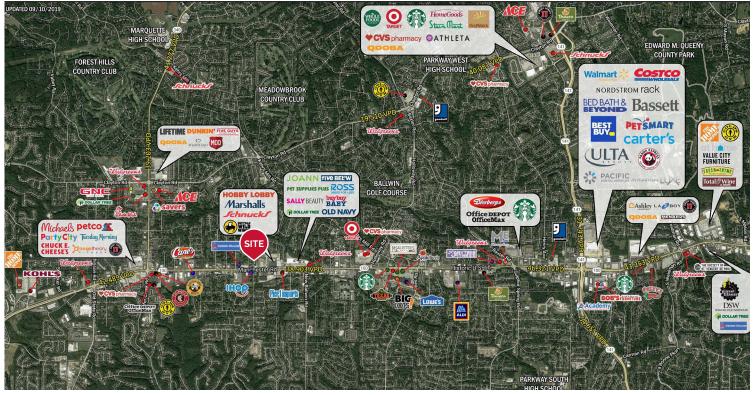

## **PROPERTY DETAILS**

Great visibility from Manchester Road

Positioned in the heart of West County's primary retail corridor

Strong demographics

Ample parking

Free-standing building

Manchester Road: 46,049 VPD