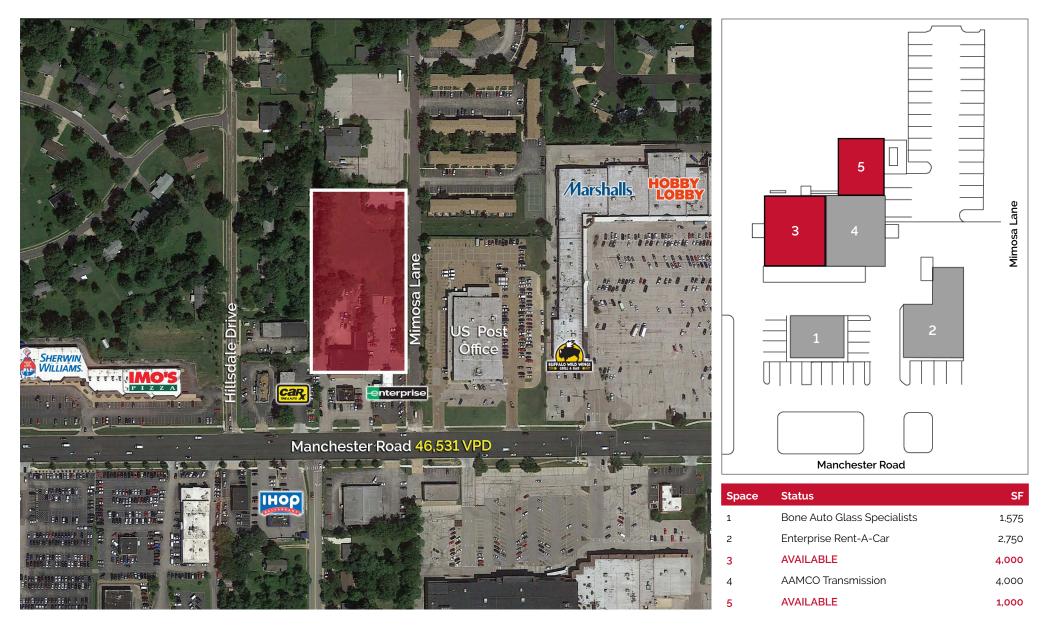

PERTY DETAILS**

Great visibility from Manchester Road

Positioned in the heart of West County's primary retail corridor

Strong demographics

Ample parking

Free-standing building

Manchester Road: 46,049 VPD

**Patrick Willett** 314.785.7631 pwillett@paceproperties.com

PACEPROPERTIES.COM | 314.968.9898 1401 South Brentwood Boulevard, Suite 900 | St. Louis, Missouri 63144 The information contained herein is not warranted, although it has been obtained from the owner/landlord of the subject property or from other sources that Pace Properties, Inc. deems reliable, and is subject to change without notice. Owner/landlord and Pace Properties, Inc. make no representations as to the environmental condition of the subject property and recommend tenant's independent investigation.

## Site Plan